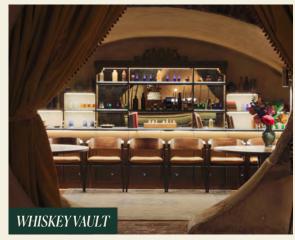

Spaces for hire include the private dining room, our hidden alcove lounge 'The Whisky Vault', our restaurant and the bar area. For groups of 4 to 450, we will work with you to create a bespoke package that perfectly matches the needs of your event.

# The Space

- PRIVATE DINING ROOM 18 Seated
- RESTAURANT 2 Seated 70 or Standing I30
- WHISKEY VAULT Seated 10 Standing 25