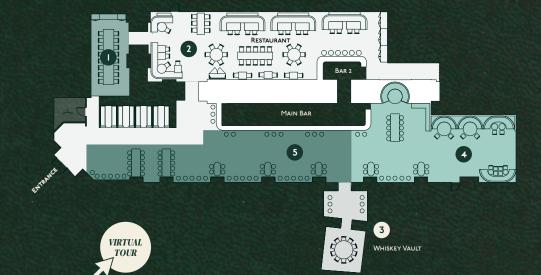

Spaces for hire include the private dining room, our hidden alcove lounge 'The Whisky Vault', our restaurant and the bar area. For groups of 4 to 450, we will work with you to create a bespoke package that perfectly matches the needs of your event.

# The Space

- PRIVATE DINING ROOM 18 Seated
- RESTAURANT 2 Seated 70 or Standing I30
- WHISKEY VAULT Seated 10 Standing 25