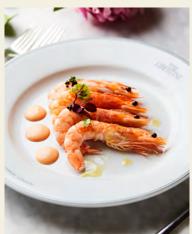

### Food & Drink Under Historic Arches

Formerly famed for the simple pies and smoked fish that would sustain a days trade, The Royal Exchange is now home to a welcoming restaurant. Enjoy wholesome seasonal fare prepared with the finest quality produce from lunch until late.

The menu features an array of table snacks, refined starters, fresh seafood, expertly dry-aged steaks, and signature large-format cuts, alongside classic mains and indulgent desserts. For more casual or event-style dining, a curated selection of canapés and bowl foods ensures every appetite is thoughtfully catered to.