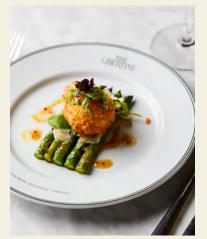

### Food & Drink Under Historic Arches

Formerly famed for the simple pies and smoked fish that would sustain a days trade, The Royal Exchange is now home to a welcoming restaurant. Enjoy wholesome seasonal fare prepared with the finest quality produce from lunch until late.

The menu features an array of table snacks, refined starters, fresh seafood, expertly dry-aged steaks, and signature large-format cuts, alongside classic mains and indulgent desserts. For more casual or event-style dining, a curated selection of canapés and bowl foods ensures every appetite is thoughtfully catered to.