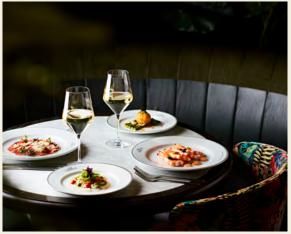

### Food & Drink Under Historic Arches

Formerly famed for the simple pies and smoked fish that would sustain a days trade, The Royal Exchange is now home to a welcoming restaurant. Enjoy wholesome seasonal fare prepared with the finest quality produce from lunch until late.

The menu features an array of table snacks, refined starters, fresh seafood, expertly dry-aged steaks, and signature large-format cuts, alongside classic mains and indulgent desserts. For more casual or event-style dining, a curated selection of canapés and bowl foods ensures every appetite is thoughtfully catered to.