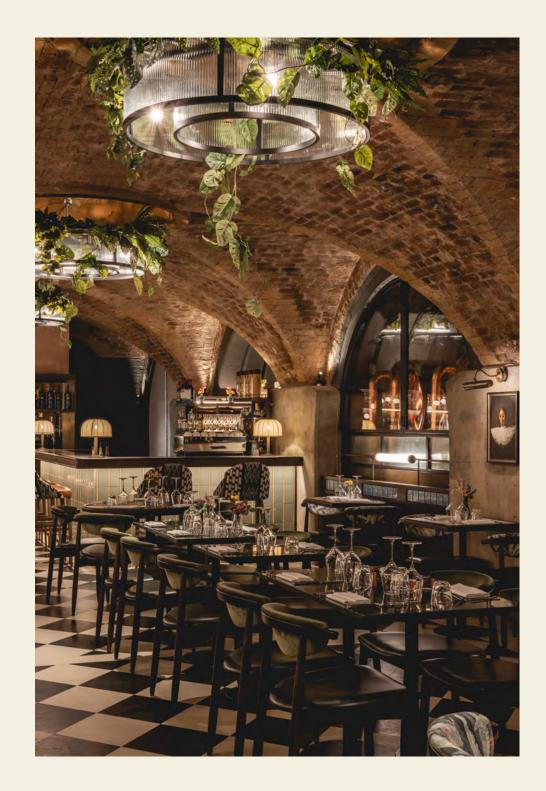

# A Chamber Of Spirited Revelry In The Foundations Of The City

The vaults beneath The Royal Exchange house a new fortune. Step through the unassuming door on Cornhill and down a spiral staircase where there lies a den of spirited talk and lively tippling; introducing The Libertine.

Under vaulted arches which once guarded the spices, silks and gold that enriched London in years gone by sits an impressive bar worthy of the modern City.

CASUAL DINING

RESTAURANT