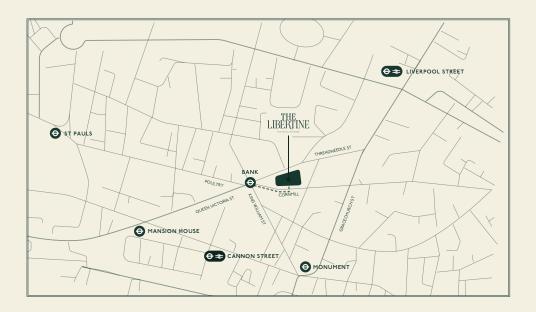

### Getting Here

#### Ia The Royal Exchange, Cornhill, London, EC3V 3LL

We're only a few steps away from Bank Station and connected by a plethora of, tubes, buses & trains.

**BANK STATION** 

WATERLOO & CITY, NORTHERN, CENTRAL

I MIN WALK

LIVERPOOL STREET

ELIZABETH LINE, HAMMERSMITH & CITY, CIRCLE, METROPOLITAN, CENTRAL. (TRAINS TO STANSTEAD)

**10 MIN WALK** 