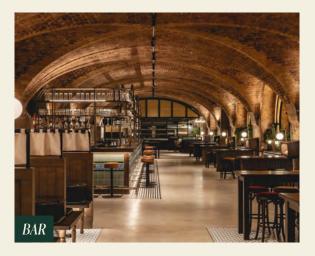

# A Chamber Of Spirited Revelry In The Foundations Of The City

The vaults beneath The Royal Exchange house a new fortune. Step through the unassuming door on Cornhill and down a spiral staircase where there lies a den of spirited talk and lively tippling; introducing The Libertine.

Under vaulted arches which once guarded the spices, silks and gold that enriched London in years gone by sits an impressive bar worthy of the modern City.

# The Space

- PRIVATE DINING ROOM 18 Seated
- RESTAURANT 2 Seated 70 or Standing I30
- WHISKEY VAULT Seated 10 Standing 25