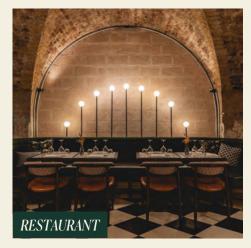

CASUAL DINING

RESTAURANT

# The Space

- PRIVATE DINING ROOM 18 Seated
- RESTAURANT 2 Seated 70 or Standing I30
- WHISKEY VAULT Seated 10 Standing 25

### Food & Drink Under Historic Arches

Formerly famed for the simple pies and smoked fish that would sustain a days trade, The Royal Exchange is now home to a welcoming restaurant. Enjoy wholesome seasonal fare prepared with the finest quality produce from lunch until late.