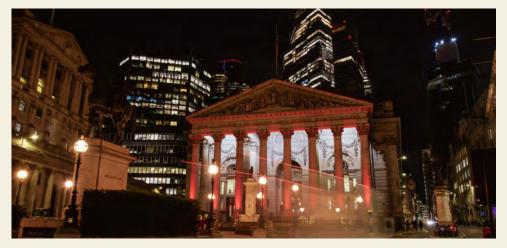

## The Grasshopper

The Grasshopper is the family crest of Sir Thomas Gresham, the founder and visionary behind The Royal Exchange. The legend goes that in the thirteenth century, his ancestor Roger de Gresham was abandoned as a baby and left in the tall grass where he was finally discovered by a woman whose attention was drawn to the child by a grasshopper. The symbol can still be found today on the weathervane atop The Royal Exchange.