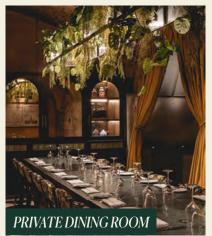

Spaces for hire include the private dining room, our hidden alcove lounge 'The Whisky Vault', our restaurant and the bar area. For groups of 4 to 450, we will work with you to create a bespoke package that perfectly matches the needs of your event.

# The Space

- PRIVATE DINING ROOM 18 Seated
- RESTAURANT 2 Seated 70 or Standing I30
- WHISKEY VAULT Seated 10 Standing 25