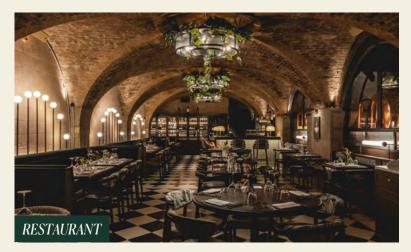

CASUAL DINING

RESTAURANT

# The Space

- PRIVATE DINING ROOM 18 Seated
- RESTAURANT 2 Seated 70 or Standing I30
- WHISKEY VAULT Seated 10 Standing 25

### Food & Drink Under Historic Arches

Formerly famed for the simple pies and smoked fish that would sustain a days trade, The Royal Exchange is now home to a welcoming restaurant. Enjoy wholesome seasonal fare prepared with the finest quality produce from lunch until late.