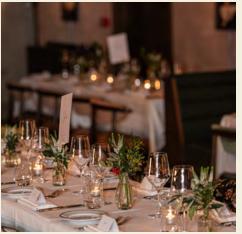

# The Space

- PRIVATE DINING ROOM 18 Seated
- RESTAURANT 2 Seated 70 or Standing I30
- WHISKEY VAULT Seated 10 Standing 25

### Food & Drink Under Historic Arches

Formerly famed for the simple pies and smoked fish that would sustain a days trade, The Royal Exchange is now home to a welcoming restaurant. Enjoy wholesome seasonal fare prepared with the finest quality produce from lunch until late.

The menu features an array of table snacks, refined starters, fresh seafood, expertly dry-aged steaks, and signature large-format cuts, alongside classic mains and indulgent desserts. For more casual or event-style dining, a curated selection of canapés and bowl foods ensures every appetite is thoughtfully catered to.