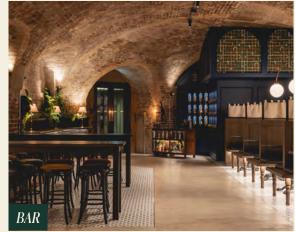

Spaces for hire include the private dining room, our hidden alcove lounge 'The Whisky Vault', our restaurant and the bar area. For groups of 4 to 450, we will work with you to create a bespoke package that perfectly matches the needs of your event.

# The Space

- PRIVATE DINING ROOM 18 Seated
- RESTAURANT 2 Seated 70 or Standing I30
- WHISKEY VAULT Seated 10 Standing 25