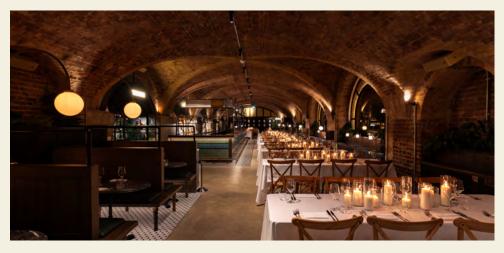

# A Chamber Of Spirited Revelry In The Foundations Of The City

The vaults beneath The Royal Exchange house a new fortune. Step through the unassuming door on Cornhill and down a spiral staircase where there lies a den of spirited talk and lively tippling; introducing The Libertine.

Under vaulted arches which once guarded the spices, silks and gold that enriched London in years gone by sits an impressive bar worthy of the modern City.