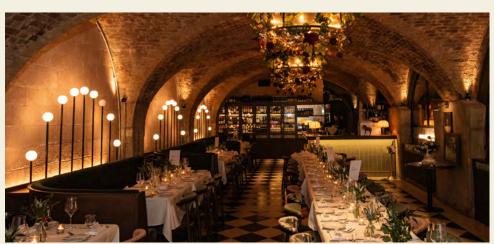

# A Chamber Of Spirited Revelry In The Foundations Of The City

The vaults beneath The Royal Exchange house a new fortune. Step through the unassuming door on Cornhill and down a spiral staircase where there lies a den of spirited talk and lively tippling; introducing The Libertine.

Under vaulted arches which once guarded the spices, silks and gold that enriched London in years gone by sits an impressive bar worthy of the modern City.

# The Libertine Is A Place For Free-Spirited Revelry

We are available for both semi-private bookings and full private hire of the historic vaults. Our dedicated events team will work with you to mark your occasion, whether it's a special birthday, an office party, a product launch or a team away day.