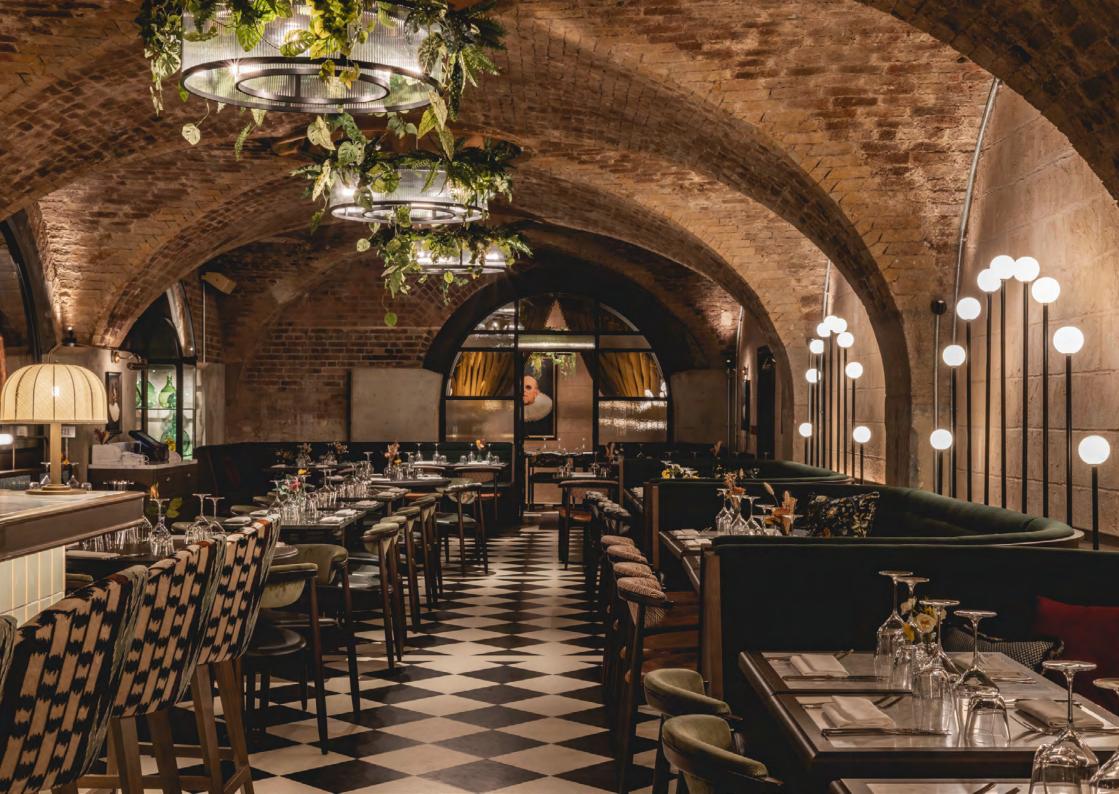

Under vaulted arches which once guarded the spices, silks and gold that enriched London in years gone by sits an impressive bar worthy of the modern City.

### Food & Drink Under Historic Arches

Formerly famed for the simple pies and smoked fish that would sustain a days trade, The Royal Exchange is now home to a welcoming restaurant. Enjoy wholesome seasonal fare prepared with the finest quality produce from lunch until late.