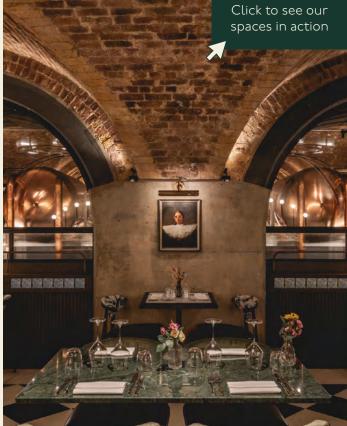

# The Space

- PRIVATE DINING ROOM 18 Seated
- RESTAURANT 2 Seated 70 or Standing I30
- WHISKEY VAULT Seated 10 Standing 25

# Weddings at The Libertine

Create memories to last a lifetime at The Libertine, a unique London wedding venue. Our historic vaults which once housed treasures from the world over now have a place in your story.

We will work with you to bring your dream London wedding to life, taking care of every detail. Our experienced team leave no stone unturned to ensure your special day is unforgettable.